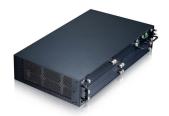

## Zyxel OLT2406 network equipment chassis Black

**Brand :** Zyxel **Product code:** OLT2406-ZZ01V1F

**Product name:** OLT2406

441x250x90 mm, 6590 g

Zyxel OLT2406. Width: 441 mm, Depth: 250 mm, Height: 90 mm. Package width: 560 mm, Package

depth: 372 mm, Package height: 186 mm

| Technical details   |        | Weight & dimensions |         |
|---------------------|--------|---------------------|---------|
| Product colour      | Black  | Weight              | 6.59 kg |
| Weight & dimensions |        | Packaging data      |         |
| Width               | 441 mm | Package width       | 560 mm  |
| Depth               | 250 mm | Package depth       | 372 mm  |
| Height              | 90 mm  | Package height      | 186 mm  |
|                     |        | Package weight      | 7.81 kg |