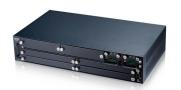

## Zyxel OLT2406 network equipment chassis Black

**Brand :** Zyxel **Product code:** OLT2406-ZZ01V1F

**Product name:** OLT2406

441x250x90 mm, 6590 g

Zyxel OLT2406. Width: 441 mm, Depth: 250 mm, Height: 90 mm. Package width: 560 mm, Package

depth: 372 mm, Package height: 186 mm

| Technical details   |        | Weight & dimensions |         |
|---------------------|--------|---------------------|---------|
| Product colour      | Black  | Weight              | 6.59 kg |
| Weight & dimensions |        | Packaging data      |         |
| Width               | 441 mm | Package width       | 560 mm  |
| Depth               | 250 mm | Package depth       | 372 mm  |
| Height              | 90 mm  | Package height      | 186 mm  |
|                     |        | Package weight      | 7.81 kg |