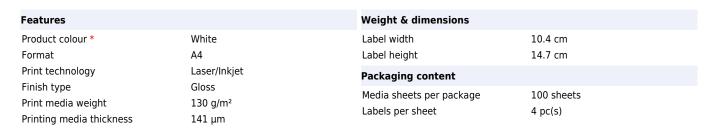

## **Canon Labels Matt White**

**Brand :** Canon **Product code:** 97003341

Product name: Labels Matt

Labels Matt, A4, 4/A4 104 x 147, 130 g/m<sup>2</sup>