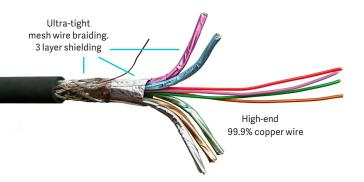

## **HDMI** Cable

Item number: PROHDMIHD15-18G High Speed with Ethernet (2.0) HDMI supports:

- All HDMI resolutions up to 4K (4096x2160p @60Hz), including 3D video
- Sample rate up to 4:4:4
- High Dynamic Range (HDR)
- Supports Deep Color, up to 16-bits per channel, including x.v.Color standard
- Supports the 21:9 cinema aspect ratio
- Supports SA-CD, DVD-Audio, DTS-HD Master Audio, Dolby TrueHD, and other highdefinition audio standards
- Audio Return Channel
- Auto Lip Sync
- Supports up to 32 audio channels and a 1536 kHz audio sampling rate
- Supports extended CEC (Consumer Electronics Control) commands and functions, the HDMI Ethernet Channel, and the Audio Return Channel features
- Fully assembled with 19 pins connected
- Build in signal equaliser
- High quality HDMI A connector, 15um gold min. in contact area for high reliability and professional use
- 99,9% pure copper wires for lossless picture transmission
- Triple shielded cable and extra shielding in the connector
- High flexibility ensuring small bending radius

Solid copper shield and 15um thick 24Kt gold bladed contact pins

With Vivolink 12 Years Warranty you can rest assured we stand behind our products and our customers.

**AT A FAIR PRICE** 

Vivolink's rugged design and rigid quality control standards deliver high quality products at fair prices.