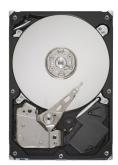

## Lenovo 7XB7A00068 sisäinen kiintolevy 12 TB 7200 RPM 3.5" Serial ATA III

Tuotemerkki : Lenovo

Tuotekoodi: 7XB7A00068

Tuotteen nimi: 7XB7A00068

Lenovo 7XB7A00068. HDD-kapasiteetti: 12 TB, HDD-nopeus: 7200 RPM, HDD-koko: 3.5", Käyttöliittymä: Serial ATA III

## Ominaisuudet

HDD-kapasiteetti \* HDD-nopeus \* HDD-koko \* Käyttöliittymä \* Malli \* Komponentti (tuotteelle) \* Hot-swap \* 12 TB 7200 RPM 3.5" Serial ATA III HDD Palvelin/työasema ✓

| Ominaisuudet                                      |          |
|---------------------------------------------------|----------|
| Kiintolevyn liitännän<br>tiedonsiirtonopeus       | 6 Gbit/s |
| Virranhallinta                                    |          |
| Käyttöjännite                                     | 5 / 12 V |
| Logistiikkatiedot                                 |          |
| Harmonoidun järjestelmän<br>nimikkeistökoodi (HS) | 84717050 |