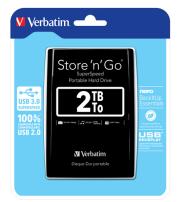

## Verbatim Store 'n' Go ulkoinen kovalevy 2,05 TB 5400 RPM Micro-USB B 3.2 Gen 1 (3.1 Gen 1) musta

Tuotemerkki : Verbatim

Tuotekoodi: 53177

Tuotteen nimi : Store 'n' Go

Verbatim Store 'n' Go. HDD-kapasiteetti: 2,05 TB. USB-versio: 3.2 Gen 1 (3.1 Gen 1). HDD-nopeus: 5400 RPM. Tuotteen väri: musta