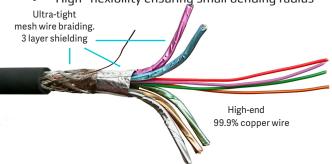

## **HDMI** Cable

Item number: PROHDMITPE7.5 High Speed with Ethernet (2.0) HDMI supports:

- Low smoke Halogen Free cable
- All HDMI resolutions up to 4K (4096x2160p @60Hz), including 3D video
- Sample rate up to 4:4:4
- High Dynamic Range (HDR)
- Transfer speed 18 Gbit/s
- **HDCP 2.2**
- Supports Deep Color, up to 16-bits per channel, including x.v.Color standard
- Supports the 21:9 cinema aspect ratio
- Supports SA-CD, DVD-Audio, DTS-HD Master Audio, Dolby TrueHD, and other highdefinition audio standards
- Audio Return Channel
- Auto Lip Sync
- Supports up to 32 audio channels and a 1536 kHz audio sampling rate
- Dynamic sound synchronization
- Supports extended CEC (Consumer Electronics Control) commands and functions, the HDMI Ethernet Channel, and the Audio Return Channel features
- Fully assembled with 19 pins connected
- High quality HDMI A connector, 15um gold min. in contact area for high reliability and professional use
- 99,9% pure copper wires for lossless picture transmission
- Triple shielded cable and extra shielding in the connector
- High flexibility ensuring small bending radius

Solid copper shield and 15um thick 24Kt gold bladed contact pins

With Vivolink 12 Years Warranty you can rest assured we stand behind our products and our customers.

**AT A FAIR PRICE** 

Vivolink's rugged design and rigid quality control standards deliver high quality products at fair prices.