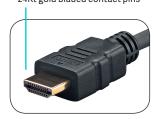

High flexibility ensuring small bending radius

Solid copper shield and 15um thick 24Kt gold bladed contact pins

With Vivolink 12 Years Warranty you can rest assured we stand behind our products and our customers.