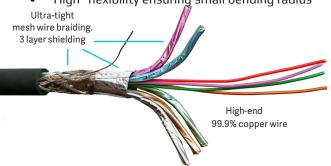

High flexibility ensuring small bending radius

Solid copper shield and 15um thick 24Kt gold bladed contact pins

With Vivolink 12 Years Warranty you can rest assured we stand behind our products and our customers.