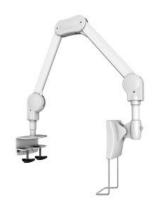

## M VESA Full Motion Medical Arm 1-7kg, Tableside

Article: 7 350 073 738 816

M VESA Full Motion Medical Arm 1-7kg, Tableside - with flexible 4 joint arms, for medical environments, VESA 75, 100, monitor weight 1-7kg, tablemount - white

## M VESA Full Motion Medical Arm 1-7 kg, Tableside

**Article No:** 7 350 073 738 816

Colour: White, colour RAL:9003

For screen size: 15-27"

Universal & VESA standard: 75x75 100x100 mm

Material Steel/Aluminum Alloy/Plastic

Weight  $\sim 11.4 \text{ kg}$  Max load:  $1\sim 7 \text{ kg}$ 

**Dimensions:** 165x1656x1415mm

Hinge tilt: $-60^{\circ} \sim +20^{\circ}$ Hinge swivel: $+/-185^{\circ}$ Torque adjust:YesHeight adjust:1017 mmCable Management:Yes