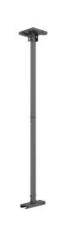

## M Ceiling Extension Pro - OM55N-D/OM46N-D

Article: 7 350 073 737 871

M Ceiling Extension Pro – OM55N-D/OM46N-D - Ceiling mount for Samsung display, steel, 1 screen, - screen

size: 46" or 55" - black

Product category: PRO SERIES

## M Ceiling Extension Pro - OM55N-D/ OM46N-D

**Article No:** 7 350 073 737 871

For screen size: 46" or 55"

Type: Single Side MBC1U,

Universal & VESA standard: Adjustable from 100x100 to 200x200 max

Material: Steel
Color: Black

Surface Finish: Powder coating

Weight: 1.5 kg

 Measurements
 69x178x20 cm

 Max Load:
 30 kg per screen

Pillar length: Options: Extension pipes

Tilt: Yes, 0~15°
Swivel: Yes, 360°
Rotate: Yes, ±4°
Cable Management: Yes

**Options:** Extension pipes: 0.8m, 1.5m, 3.0m

Certifications: CE
Warranty: 5 years

The content of this specification is subject to change without further notice. Always visit our web for the latest updated specifications. <a href="https://products.multibrackets.com/">https://products.multibrackets.com/</a>