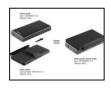

## Solar 4-Panel Powerbank 25000

Item no.:

420-56

EAN:

The Sandberg Solar 4-panel Powerbank 25000 truly gives you all the power you need for all your devices, with up to 10 charges of a typical smartphone. When you are far from an outlet, you can charge the power bank via the large foldable solar panel complete with 4 solar panels. This way you are sure to always be able to charge your equipment. You get 2x USB-A connections, as well as 1x USB-C PD 18W connection for fast charging. An adapter is included for charging with a MicroUSB cable. A carabiner is also included, to hang off a tent or backpack for solar charging. The solar panel can be clicked on and off as needed. This is the perfect mobile charging solution, for a family vacation, a hike or another adventure.

### Sandberg Solar 4-Panel Powerbank 25000