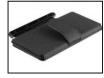

## Solar 4-Panel Powerbank 25000

Item no.:

420-56

EAN:

The Sandberg Solar 4-panel Powerbank 25000 truly gives you all the power you need for all your devices, with up to 10 charges of a typical smartphone. When you are far from an outlet, you can charge the power bank via the large foldable solar panel complete with 4 solar panels. This way you are sure to always be able to charge your equipment. You get 2x USB-A connections, as well as 1x USB-C PD 18W connection for fast charging. An adapter is included for charging with a MicroUSB cable. A carabiner is also included, to hang off a tent or backpack for solar charging. The solar panel can be clicked on and off as needed. This is the perfect mobile charging solution, for a family vacation, a hike or another adventure.

### Sandberg Solar 4-Panel Powerbank 25000