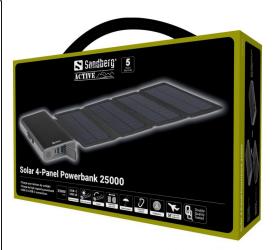

## Solar 4-Panel Powerbank 25000

Item no.:

420-56

EAN:

The Sandberg Solar 4-panel Powerbank 25000 truly gives you all the power you need for all your devices, with up to 10 charges of a typical smartphone. When you are far from an outlet, you can charge the power bank via the large foldable solar panel complete with 4 solar panels. This way you are sure to always be able to charge your equipment. You get 2x USB-A connections, as well as 1x USB-C PD 18W connection for fast charging. An adapter is included for charging with a MicroUSB cable. A carabiner is also included, to hang off a tent or backpack for solar charging. The solar panel can be clicked on and off as needed. This is the perfect mobile charging solution, for a family vacation, a hike or another adventure.

### Sandberg Solar 4-Panel Powerbank 25000

# Specifications

Capacity: 25000 mAh / 92.5 Wh Battery type: Li-polymer 2 x USB output: 5V/3A (Max) USB-C input/output: 12V/1.5A, 9V/2A, 5V/3A (18W max) Solar panel: 8 W **IPX4** Water resistant Supports power-through Charging time by sun: 14 hours Charging time by USB 1A: 21 hours