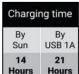

# Specifications

Capacity: 25000 mAh / 92.5 Wh Battery type: Li-polymer 2 x USB output: 5V/3A (Max) USB-C input/output: 12V/1.5A, 9V/2A, 5V/3A (18W max) Solar panel: 8 W **IPX4** Water resistant Supports power-through Charging time by sun: 14 hours Charging time by USB 1A: 21 hours