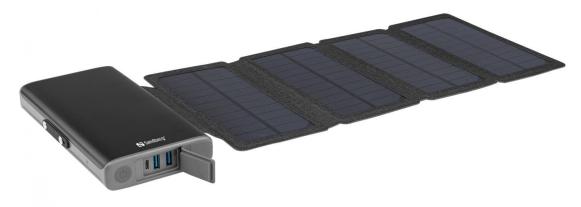

## Solar 4-Panel Powerbank 25000

Item no.:

420-56

EAN:

The Sandberg Solar 4-panel Powerbank 25000 truly gives you all the power you need for all your devices, with up to 10 charges of a typical smartphone. When you are far from an outlet, you can charge the power bank via the large foldable solar panel complete with 4 solar panels. This way you are sure to always be able to charge your equipment. You get 2x USB-A connections, as well as 1x USB-C PD 18W connection for fast charging. An adapter is included for charging with a MicroUSB cable. A carabiner is also included, to hang off a tent or backpack for solar charging. The solar panel can be clicked on and off as needed. This is the perfect mobile charging solution, for a family vacation, a hike or another adventure.

### Sandberg Solar 4-Panel Powerbank 25000