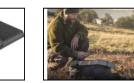

## Solar 4-Panel Powerbank 25000

Item no.:

420-56

EAN:

The Sandberg Solar 4-panel Powerbank 25000 truly gives you all the power you need for all your devices, with up to 10 charges of a typical smartphone. When you are far from an outlet, you can charge the power bank via the large foldable solar panel complete with 4 solar panels. This way you are sure to always be able to charge your equipment. You get 2x USB-A connections, as well as 1x USB-C PD 18W connection for fast charging. An adapter is included for charging with a MicroUSB cable. A carabiner is also included, to hang off a tent or backpack for solar charging. The solar panel can be clicked on and off as needed. This is the perfect mobile charging solution, for a family vacation, a hike or another adventure.