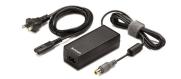

## Lenovo GX20K15993 power adapter/inverter Indoor 65 W Black

Brand: Lenovo Product code: GX20K15993

**Product name:** GX20K15993

65W AC Adapter

Lenovo GX20K15993. Purpose: Laptop, Power supply type: Indoor, Input voltage: 100-240 V. Product

colour: Black

| Features            |                       | Features                  |          |
|---------------------|-----------------------|---------------------------|----------|
| Purpose *           | Laptop                | Input frequency *         | 50/60 Hz |
| Power supply type * | Indoor                | Output power *            | 65 W     |
| Power current type  | AC-to-DC<br>100-240 V | Adjustable output voltage | ×        |
| Input voltage *     |                       | Design                    |          |
|                     |                       | Product colour *          | Black    |