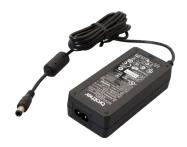

## **Brother LW5095001 power adapter/inverter Black**

Brand: Brother Product code: LW5095001

Product name: LW5095001

For PT 9500-PC, Black

Brother LW5095001. Purpose: Printer, Brand compatibility: Brother, Compatibility: PT 9500-PC. Product

colour: Black. Quantity per pack: 1 pc(s)

| Features                                    |                                  | Design              |         |  |
|---------------------------------------------|----------------------------------|---------------------|---------|--|
| Purpose * Brand compatibility Compatibility | Printer<br>Brother<br>PT 9500-PC | Product colour *    | Black   |  |
|                                             |                                  | Packaging data      |         |  |
|                                             |                                  | Quantity per pack * | 1 pc(s) |  |