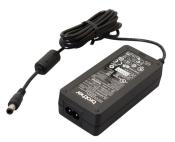

## Brother LN9711001 power adapter/inverter Black

Brand : Brother

Product code: LN9711001

Product name : LN9711001

For PT-9600, Black

Brother LN9711001. Purpose: Label printer, Brand compatibility: Brother, Compatibility: PT-9600. Product colour: Black. Quantity per pack: 1 pc(s)

| Features                       |                          | Design              |         |
|--------------------------------|--------------------------|---------------------|---------|
| Purpose *                      | Label printer            | Product colour *    | Black   |
| Brand compatibility            | Brother<br>PT-9600<br>CE | Packaging data      |         |
| Compatibility<br>Certification |                          | Quantity per pack * | 1 pc(s) |