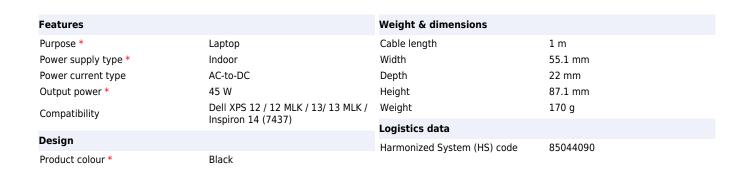

## DELL 450-18921 virta-adapteri ja vaihtosuuntaaja Sisätila 45 W musta

Tuotemerkki : DELL

Tuotekoodi: 450-18921

**Tuotteen nimi :** 450-18921

DELL 450-18921. Tarkoitus: Kannettava tietokone, Virtalähteen tyyppi: Sisätila, Lähtöteho: 45 W. Tuotteen väri: musta. Johdon pituus: 1 m, Tuotteen leveys: 55,1 mm, Tuotteen syvyys: 22 mm