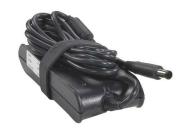

## DELL 450-11249 power adapter/inverter Indoor 65 W Black

Brand: DELL Product code: 450-11249

**Product name:** 450-11249

65W, black

DELL 450-11249 power adapter/inverter Indoor 65 W Black:

Stop lugging your AC adapter back and forth between home and office. Get a second AC adapter for your notebook and keep one in the office and one for home or travel. The Dell 65-Watt AC adapter with 1 meter 2 wire Power Cord enables you to operate your Laptops or charge the battery from electrical power outlets. This product has been tested and validated on Dell systems. It is supported by Dell Technical Support when used with a Dell system.

DELL 450-11249. Purpose: Laptop, Power supply type: Indoor, Input frequency: 50/60 Hz. Product colour: Black