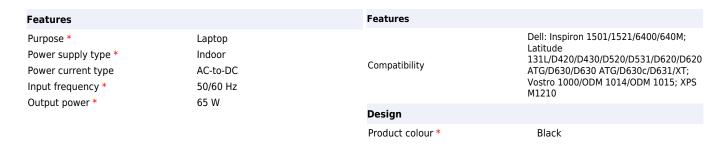

## DELL 450-11249 power adapter/inverter Indoor 65 W Black

Brand: DELL Product code: 450-11249

**Product name:** 450-11249

65W, black

DELL 450-11249 power adapter/inverter Indoor 65 W Black:

Stop lugging your AC adapter back and forth between home and office. Get a second AC adapter for your notebook and keep one in the office and one for home or travel. The Dell 65-Watt AC adapter with 1 meter 2 wire Power Cord enables you to operate your Laptops or charge the battery from electrical power outlets. This product has been tested and validated on Dell systems. It is supported by Dell Technical Support when used with a Dell system.

DELL 450-11249. Purpose: Laptop, Power supply type: Indoor, Input frequency: 50/60 Hz. Product colour: Black