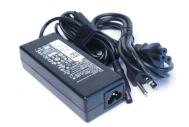

## DELL MK947 power adapter/inverter Indoor 90 W Black

Brand: DELL Product code: MK947

**Product name:** MK947

90W, 3 Pin,19.5V 4.62A

DELL MK947. Purpose: Laptop, Power supply type: Indoor, Output power: 90 W. Product colour: Black

| Features                                                      |                                    | Features                    |          |
|---------------------------------------------------------------|------------------------------------|-----------------------------|----------|
| Purpose * Power supply type * Output power * Output voltage * | Laptop<br>Indoor<br>90 W<br>19.5 V | Output current              | 4.62 A   |
|                                                               |                                    | Design                      |          |
|                                                               |                                    | Product colour *            | Black    |
|                                                               |                                    | Logistics data              |          |
|                                                               |                                    | Harmonized System (HS) code | 85044095 |