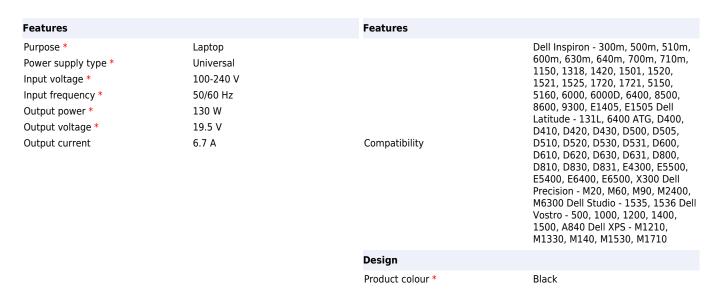

## DELL JU012 power adapter/inverter Universal 130 W Black

Brand: DELL Product code: JU012

**Product name:** JU012

130W, 19.5V, 6.7A

DELL JU012 power adapter/inverter Universal 130 W Black:

## Compatible Dell JU012 Systems:

- Dell Inspiron 300m, 500m, 510m, 600m, 630m, 640m, 700m, 710m, 1150, 1318, 1420, 1501, 1520, 1521, 1525, 1720, 1721, 5150, 5160, 6000, 6000D, 6400, 8500, 8600, 9300, E1405, an E1505 Dell Latitude 131L, 6400 ATG, D400, D410, D420, D430, D500, D505, D510, D520, D530, D531, D600, D610, D620, D630, D631, D800, D810, D830, D831, E4300, E5500, E5400, E6400, E6500, X300, and
- Dell Precision M20, M60, M90, M2400, and M6300
- Dell Studio 1535 and 1536

OTHER F-Series Notebooks

- Dell Vostro 500, 1000, 1200, 1400, 1500, and A840
- Dell XPS M1210, M1330, M140, M1530, and M1710

DELL JU012. Purpose: Laptop, Power supply type: Universal, Input voltage: 100-240 V. Product colour: Black