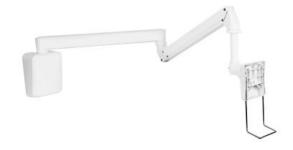

## M VESA Full Motion Medical Arm HD 6-12kg

Article: 7 350 073 734 276

M VESA Full Motion Medical Arm HD - with flexible 4 joint arms, for medical environments, VESA 75, 100, monitor weight 6-12kg, wallmount - white

## M VESA Full Motion Medical Arm HD

**Article No:** 7 350 073 734 276

Colour: White, colour RAL:9003

For screen size: 15-27"

Universal & VESA standard: 75x75 100x100 mm

Material Steel, Aluminum, Plastic

Weight 11.4 kg Max load:  $6\sim12$  kg

**Size:** 200x1295x1407 mm

Hinge tilt: $-60^{\circ} \sim +20^{\circ}$ Hinge swivel: $+/-185^{\circ}$ Torque adjust:YesHeight adjust:671 mmCable Management:Yes

Installation: Wall mount
Warranty: 2 years

Retail Package Specification