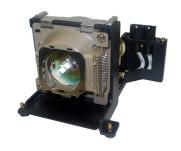

## BenQ PB7100 / PB7200 / PB7210 / PB7220 / PB7230 Replacement Lamp projector lamp 250 W UHP

Brand: BenQ Product code: 60.J5016.CB1

**Product name:** PB7100 / PB7200 / PB7210 / PB7220 /

PB7230 Replacement Lamp

PB7100 / PB7200 / PB7210 / PB7220 / PB7230 Replacement Lamp

BenQ PB7100 / PB7200 / PB7210 / PB7220 / PB7230 Replacement Lamp projector lamp 250 W UHP:

This is a lamp for Benq projectors. Compatible with PB7100 / PB7200 / PB7210 / PB7220 / PB7230. BenQ PB7100 / PB7200 / PB7210 / PB7220 / PB7230 Replacement Lamp. Lamp type: UHP, Bulb power: 250 W, Service life of lamp: 2000 h