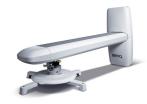

## The Perfect Wall Mount for BenQ's Short-throw Projectors

Designed to provide an easy and quick solution to mount a BenQ 0.3:1 ultra short-throw projector, this installer-friendly wall mount is smartly constructed with premium steel and aluminum to provide the strongest hold and stylishly polished with a pristine white finish to keep any room lookin' great! Together with an adjustable tilt angle of up to  $\pm$  25 degrees, you'll get to enjoy the most flexible viewing support for just about any setting!