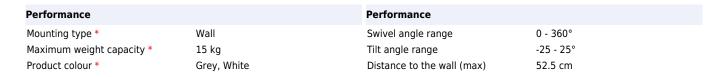

BenQ 5J.J3A07.001. Mounting type: Wall, Maximum weight capacity: 15 kg, Product colour: Grey, White