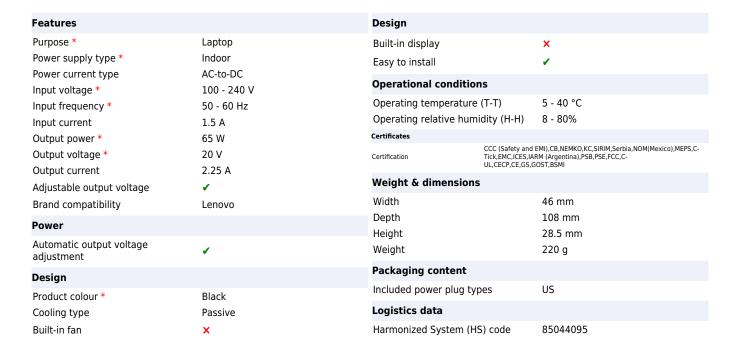

Lenovo 4X20M26268. Purpose: Laptop, Power supply type: Indoor, Input voltage: 100 - 240 V. Product colour: Black, Cooling type: Passive. Certification: CCC (Safety and

EMI),CB,NEMKO,KC,SIRIM,Serbia,NOM(Mexico),MEPS,C-Tick,EMC,ICES,IARM.... Width: 46 mm, Depth: 108 mm, Height: 28.5 mm. Included power plug types: US