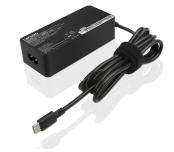

## Lenovo 4X20M26268 power adapter/inverter Indoor 65 W Black

Brand: Lenovo Product code: 4X20M26268

Product name: 4X20M26268

- Compatible with most USB-C laptops

Smart Voltage technology65W AC Power Adapter

Lenovo 4X20M26268 power adapter/inverter Indoor 65 W Black:

The Lenovo 65W Standard AC Adapter (USB Type-C) offers fast and efficient charging at home, in the office, or on the go. This 65W charger is compatible with ThinkPad USB-C enabled laptops and tablets. It features Smart Voltage: technology which automatically detects and delivers 5V/2A, 9V/2A, 15V/3A or 20V/2.25A. Tested, reliable and backed by a one-year limited warranty.