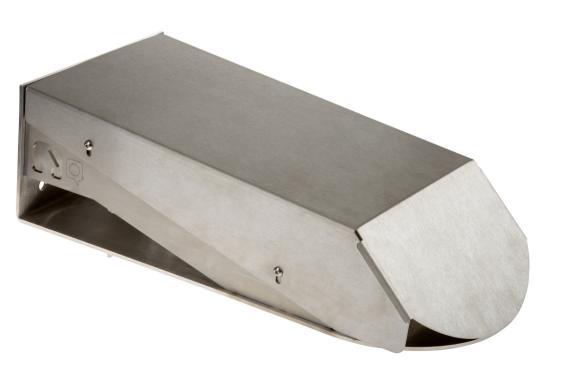

## Wall mount for explosion-protected PTZ network cameras

Wall Mount ExCam XPT is designed for ExCam XPT Q6055 Explosion-Portected PTZ Network Camera. The wall mount has a two-part design made of stainless steel. A protective hood for the bracket is also included to protect the cable glands according to 60079-14, and to prevent cables from exposure to direct splash water. It is ideal for onshore, offshore, marine, and heavy industrial applications.

- > Made of stainless steel EN 1.4404 (ASTM 316L)
- > Resistant to corrosion
- > Sturdy and safe
- > Compatible with ExCam XPT Q6055

WWW.CXIS.COM T10128984/EN/M2.3/1901

## Wall Mount ExCam XPT

| General            |                                                        |
|--------------------|--------------------------------------------------------|
| Supported products | ExCam XPT Q6055 Explosion-Protected PTZ Network Camera |
| Material           | Stainless steel EN 1.4404 (ASTM 316L)                  |
| Maximum load       | 45 kg (99 lb)                                          |
| Dimensions         | 464 x 143 x 220 mm (18 1/4 x 5 5/8 x 8 11/16 in)       |