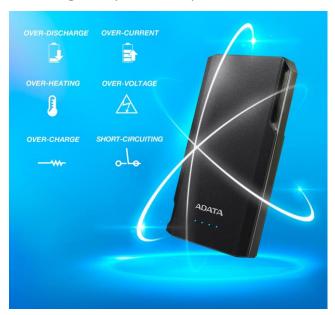

# **Multiple Forms of Circuit Protection**

Safety is always the paramount concern for electronic devices, and the S10000 is no exception. Safe operations are guaranteed thanks to the device's protective measures against over-charge, over-discharge, over-heating, short-circuit, and over-voltage in input and output.