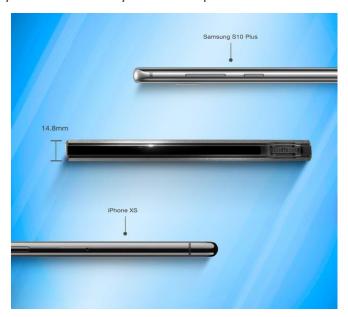

# S10000 Power Bank

Packing 10000mAh of power and sporting a thin 14.8mm form factor, the S10000 won't let or weight you down. Built with lithium polymer batteries, it offers a high conversion rate for better efficiency. Plus dual-USB ports with a total output of up to 2.1A, the S10000 can simultaneously charge two mobile devices.

#### **Specifications**

Capacity: 10000mAhBattery: Li-PolymerColor: White / Black

• Dimension: 130x73x14.8mm/5.1x2.87x0.58inch

Weight: 420g / 14.8ozInput: DC 5V / 2.0A

• Output 1 & 2: DC 5V / 2.1A max.

• Warranty: 1 year