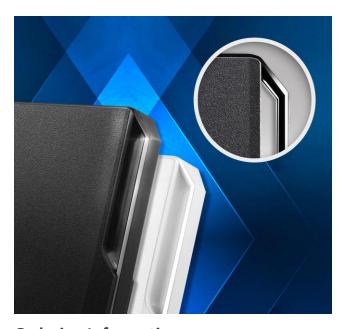

### **Made to Hang Out Anywhere**

A beautiful, yet simple mount that's built into the S10000 is super handy for hanging the unit on your bag, or anything for that matter, for easy carrying and storage.