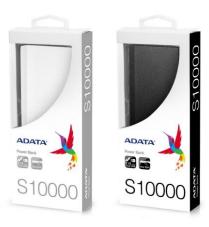

# S10000 Power Bank

Packing 10000mAh of power and sporting a thin 14.8mm form factor, the S10000 won't let or weight you down. Built with lithium polymer batteries, it offers a high conversion rate for better efficiency. Plus dual-USB ports with a total output of up to 2.1A, the S10000 can simultaneously charge two mobile devices.

#### **Specifications**

Capacity: 10000mAhBattery: Li-PolymerColor: White / Black

• Dimension: 130x73x14.8mm/5.1x2.87x0.58inch

Weight: 420g / 14.8ozInput: DC 5V / 2.0A

• Output 1 & 2: DC 5V / 2.1A max.

• Warranty: 1 year

### **Ordering Information**

| Color | Model Number       | EAN Code      |
|-------|--------------------|---------------|
| White | □ AS10000-USBA-CWH | 4713218469878 |
| Black | ■ AS10000-USBA-CBK | 4713218469861 |