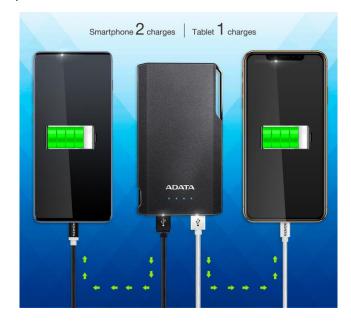

### **Charge Two Devices at Once**

The S10000 features a dual-USB port design with a total output of up to 2.1A, allowing you to juice up two devices simultaneously, saving you time better spent elsewhere.