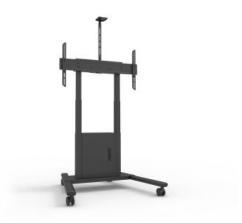

## M Motorized Floorstand Incl cabinet & camerashelf 120kg Black

Article: 7 350 073 736 775

M Motorized Floorstand Incl cabinet & camerashelf 120kg Black - Stand kit (floor stand) for LCD/LED TV - screen size: 42-100" - max load: 120 kg - VESA: 100x100-800x400 mm - black

## Specification

M Motorized Floorstand Incl cabinet & camerashelf 120kg Black

|                                  | e e                                     |
|----------------------------------|-----------------------------------------|
| Article No:                      | 7 350 073 736 775                       |
| Colour:                          | Black                                   |
| For screen size:                 | 42-100"                                 |
| Mounting holes (VESA):           | 100 - 800 /100 - 400 mm                 |
| Max load:                        | 120 kg                                  |
| Power Supply:                    | Input: 110/240 VAC                      |
|                                  | Output: 32 VDC                          |
|                                  | Standby: 0.1 W                          |
|                                  | Certificates?CB, UL, CE                 |
| Motor:                           | Yes, Push Force?800N                    |
|                                  | Constant Speed?35mm/s                   |
| Duty cycle:                      | 2 min On, 18 min Off                    |
| Remote control:                  | Yes (wired)                             |
| Height adjustment:               | 650 mm                                  |
| Trolley:                         | 4x TENTE wheels with brake.             |
|                                  | Wheels tested according to DIN EN 12528 |
|                                  | specifications.                         |
| Cable management:                | Yes                                     |
| Dimension: (WxHxD)               | 1007x1519x908 mm                        |
| Cabinet Inner Dimension: (WxHxD) | 393x459x163 mm                          |
| Weight:                          | 36 kg                                   |
| Certification:                   | CE                                      |
| Warranty:                        | 1 year                                  |
|                                  |                                         |