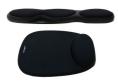

## Kensington 62384 hiirimatto musta

Tuotemerkki : Kensington

Tuotekoodi: 62384

Tuotteen nimi : 62384

Kensington 62384. Tuotteen leveys: 210 mm, Tuotteen syvyys: 250 mm. Tuotteen väri: musta, Pinnan väri: Yksivärinen, Materiaali: Vaahto, Rannetuki

| Performance          |                                                                                                                                                                                                                                                                                                                                                                                                                                                                                                                                                                                                                                                                                                                                                                                                                                                                                                                                                                                                                                                                                                                                                                                                                                                                                                                                                                                                                                                                                                                                                                                                                                                                                                                                                                                                                                                                                                                                                                                                                                                                                                                                     | Weight & dimensions         |          |
|----------------------|-------------------------------------------------------------------------------------------------------------------------------------------------------------------------------------------------------------------------------------------------------------------------------------------------------------------------------------------------------------------------------------------------------------------------------------------------------------------------------------------------------------------------------------------------------------------------------------------------------------------------------------------------------------------------------------------------------------------------------------------------------------------------------------------------------------------------------------------------------------------------------------------------------------------------------------------------------------------------------------------------------------------------------------------------------------------------------------------------------------------------------------------------------------------------------------------------------------------------------------------------------------------------------------------------------------------------------------------------------------------------------------------------------------------------------------------------------------------------------------------------------------------------------------------------------------------------------------------------------------------------------------------------------------------------------------------------------------------------------------------------------------------------------------------------------------------------------------------------------------------------------------------------------------------------------------------------------------------------------------------------------------------------------------------------------------------------------------------------------------------------------------|-----------------------------|----------|
| Surface coloration * | Monochromatic                                                                                                                                                                                                                                                                                                                                                                                                                                                                                                                                                                                                                                                                                                                                                                                                                                                                                                                                                                                                                                                                                                                                                                                                                                                                                                                                                                                                                                                                                                                                                                                                                                                                                                                                                                                                                                                                                                                                                                                                                                                                                                                       | Weight                      | 140 g    |
| Material             | Foam                                                                                                                                                                                                                                                                                                                                                                                                                                                                                                                                                                                                                                                                                                                                                                                                                                                                                                                                                                                                                                                                                                                                                                                                                                                                                                                                                                                                                                                                                                                                                                                                                                                                                                                                                                                                                                                                                                                                                                                                                                                                                                                                | Height                      | 25 mm    |
| Gaming mouse pad *   | ×                                                                                                                                                                                                                                                                                                                                                                                                                                                                                                                                                                                                                                                                                                                                                                                                                                                                                                                                                                                                                                                                                                                                                                                                                                                                                                                                                                                                                                                                                                                                                                                                                                                                                                                                                                                                                                                                                                                                                                                                                                                                                                                                   | Packaging data              |          |
| Wrist rest *         | <ul> <li>Image: A set of the set of the</li></ul> | Quantity per pack           | 1 pc(s)  |
| Product colour *     | Black                                                                                                                                                                                                                                                                                                                                                                                                                                                                                                                                                                                                                                                                                                                                                                                                                                                                                                                                                                                                                                                                                                                                                                                                                                                                                                                                                                                                                                                                                                                                                                                                                                                                                                                                                                                                                                                                                                                                                                                                                                                                                                                               | Package width               | 238 mm   |
| Weight & dimensions  |                                                                                                                                                                                                                                                                                                                                                                                                                                                                                                                                                                                                                                                                                                                                                                                                                                                                                                                                                                                                                                                                                                                                                                                                                                                                                                                                                                                                                                                                                                                                                                                                                                                                                                                                                                                                                                                                                                                                                                                                                                                                                                                                     | Package depth               | 35 mm    |
| Width *              | 210 mm                                                                                                                                                                                                                                                                                                                                                                                                                                                                                                                                                                                                                                                                                                                                                                                                                                                                                                                                                                                                                                                                                                                                                                                                                                                                                                                                                                                                                                                                                                                                                                                                                                                                                                                                                                                                                                                                                                                                                                                                                                                                                                                              | Package height              | 330 mm   |
| Depth *              | 250 mm                                                                                                                                                                                                                                                                                                                                                                                                                                                                                                                                                                                                                                                                                                                                                                                                                                                                                                                                                                                                                                                                                                                                                                                                                                                                                                                                                                                                                                                                                                                                                                                                                                                                                                                                                                                                                                                                                                                                                                                                                                                                                                                              | Logistics data              |          |
|                      |                                                                                                                                                                                                                                                                                                                                                                                                                                                                                                                                                                                                                                                                                                                                                                                                                                                                                                                                                                                                                                                                                                                                                                                                                                                                                                                                                                                                                                                                                                                                                                                                                                                                                                                                                                                                                                                                                                                                                                                                                                                                                                                                     | Harmonized System (HS) code | 84733080 |