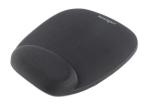

## Kensington 62384 hiirimatto musta

Tuotemerkki : Kensington

Tuotekoodi: 62384

Tuotteen nimi : 62384

Kensington 62384. Tuotteen leveys: 210 mm, Tuotteen syvyys: 250 mm. Tuotteen väri: musta, Pinnan väri: Yksivärinen, Materiaali: Vaahto, Rannetuki

| Performance          |                                                                                                                                                                                                                                                                                                                                                                                                                                                                                                                                                                                                                                                                                                                                                                                                                                                                                                                                                                                                                                                                                                                                                                                                                                                                                                                                                                                                                                                                                                                                                                                                                                                                                                                                                                                                                                                                                                                                                                                                                                                                                                                                     | Weight & dimensions         |          |
|----------------------|-------------------------------------------------------------------------------------------------------------------------------------------------------------------------------------------------------------------------------------------------------------------------------------------------------------------------------------------------------------------------------------------------------------------------------------------------------------------------------------------------------------------------------------------------------------------------------------------------------------------------------------------------------------------------------------------------------------------------------------------------------------------------------------------------------------------------------------------------------------------------------------------------------------------------------------------------------------------------------------------------------------------------------------------------------------------------------------------------------------------------------------------------------------------------------------------------------------------------------------------------------------------------------------------------------------------------------------------------------------------------------------------------------------------------------------------------------------------------------------------------------------------------------------------------------------------------------------------------------------------------------------------------------------------------------------------------------------------------------------------------------------------------------------------------------------------------------------------------------------------------------------------------------------------------------------------------------------------------------------------------------------------------------------------------------------------------------------------------------------------------------------|-----------------------------|----------|
| Surface coloration * | Monochromatic                                                                                                                                                                                                                                                                                                                                                                                                                                                                                                                                                                                                                                                                                                                                                                                                                                                                                                                                                                                                                                                                                                                                                                                                                                                                                                                                                                                                                                                                                                                                                                                                                                                                                                                                                                                                                                                                                                                                                                                                                                                                                                                       | Weight                      | 140 g    |
| Material             | Foam                                                                                                                                                                                                                                                                                                                                                                                                                                                                                                                                                                                                                                                                                                                                                                                                                                                                                                                                                                                                                                                                                                                                                                                                                                                                                                                                                                                                                                                                                                                                                                                                                                                                                                                                                                                                                                                                                                                                                                                                                                                                                                                                | Height                      | 25 mm    |
| Gaming mouse pad *   | ×                                                                                                                                                                                                                                                                                                                                                                                                                                                                                                                                                                                                                                                                                                                                                                                                                                                                                                                                                                                                                                                                                                                                                                                                                                                                                                                                                                                                                                                                                                                                                                                                                                                                                                                                                                                                                                                                                                                                                                                                                                                                                                                                   | Packaging data              |          |
| Wrist rest *         | <ul> <li>Image: A set of the set of the</li></ul> | Quantity per pack           | 1 pc(s)  |
| Product colour *     | Black                                                                                                                                                                                                                                                                                                                                                                                                                                                                                                                                                                                                                                                                                                                                                                                                                                                                                                                                                                                                                                                                                                                                                                                                                                                                                                                                                                                                                                                                                                                                                                                                                                                                                                                                                                                                                                                                                                                                                                                                                                                                                                                               | Package width               | 238 mm   |
| Weight & dimensions  |                                                                                                                                                                                                                                                                                                                                                                                                                                                                                                                                                                                                                                                                                                                                                                                                                                                                                                                                                                                                                                                                                                                                                                                                                                                                                                                                                                                                                                                                                                                                                                                                                                                                                                                                                                                                                                                                                                                                                                                                                                                                                                                                     | Package depth               | 35 mm    |
| Width *              | 210 mm                                                                                                                                                                                                                                                                                                                                                                                                                                                                                                                                                                                                                                                                                                                                                                                                                                                                                                                                                                                                                                                                                                                                                                                                                                                                                                                                                                                                                                                                                                                                                                                                                                                                                                                                                                                                                                                                                                                                                                                                                                                                                                                              | Package height              | 330 mm   |
| Depth *              | 250 mm                                                                                                                                                                                                                                                                                                                                                                                                                                                                                                                                                                                                                                                                                                                                                                                                                                                                                                                                                                                                                                                                                                                                                                                                                                                                                                                                                                                                                                                                                                                                                                                                                                                                                                                                                                                                                                                                                                                                                                                                                                                                                                                              | Logistics data              |          |
|                      |                                                                                                                                                                                                                                                                                                                                                                                                                                                                                                                                                                                                                                                                                                                                                                                                                                                                                                                                                                                                                                                                                                                                                                                                                                                                                                                                                                                                                                                                                                                                                                                                                                                                                                                                                                                                                                                                                                                                                                                                                                                                                                                                     | Harmonized System (HS) code | 84733080 |