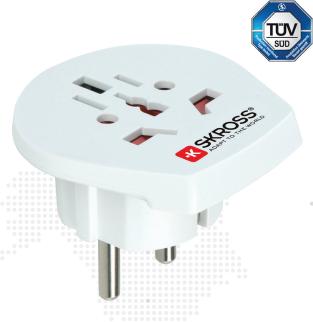

# World to Europe

FOR ALL 2- & 3-POLE DEVICES

The Country Adapters from SKROSS are the ideal solution for travellers, who prefer a specific travel destination as well as for hotels and conference centres to provide their international guests the possibility of connecting their devices.

With the Country Adapter World to Europe devices from more than 150 countries are applicable in Europe (Schuko). It safely supports even power-hungry devices like laptop and hairdryer.

#### **Specifications**

- Designed in Switzerland
- Suitable for equipment with earthed & unearthed plugs (2- & 3-pole)
- Receptacles for: Switzerland, Italy, Australia/China, UK, USA/Japan
- Output plug: Europe (Schuko)
- Input voltage: 100V 250V
- Max. load: 16A
- Power rating: e.g. 100V 1600W / 250V 4000W