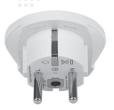

### Compatibility

Input

USA,

#### Output

(Schuko)

#### **Specifications**

- Designed in Switzerland
- Suitable for equipment with earthed & unearthed plugs (2- & 3-pole)
- Receptacles for: Switzerland, Italy, Australia/China, UK, USA/Japan
- Output plug: Europe (Schuko)
- Input voltage: 100V 250V
- Max. load: 16A
- Power rating: e.g. 100V 1600W / 250V 4000W