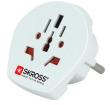

# World to Europe

FOR ALL 2- & 3-POLE DEVICES

The Country Adapters from SKROSS are the ideal solution for travellers, who prefer a specific travel destination as well as for hotels and conference centres to provide their international guests the possibility of connecting their devices.

With the Country Adapter World to Europe devices from more than 150 countries are applicable in Europe (Schuko). It safely supports even power-hungry devices like laptop and hairdryer.

#### **Specifications**

- Designed in Switzerland
- Suitable for equipment with earthed & unearthed plugs (2- & 3-pole)
- Receptacles for: Switzerland, Italy, Australia/China, UK, USA/Japan
- Output plug: Europe (Schuko)
- Input voltage: 100V 250V
- Max. load: 16A
- Power rating: e.g. 100V 1600W / 250V 4000W