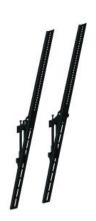

## M Pro Series - Tilt Arms 900mm

Article: 7 350 073 733 781

M Tilt Arms 900mm - Tilt Arms, Part for Pro Series, steel, length: 900mm 30kg max weight capacity, +0°/-15° tilt

angle, 2 pcs - black

Product category: PRO SERIES

## Specification

M Pro Series - Tilt Arms 900mm

 Article No:
 7 350 073 733 781

 Type:
 Part for M Pro Series

Material: Steel
Color: Black

Surface Finish: Powder coating/Anodic Oxidation

Weight: 6.5 kg (2 pcs)

Measurements 930x68.5x39 mm

Max Load: 30 kg per screen

Installation: Mount to rail

Warranty: 5 years

Retail Package Specification

Package Parcels: 1 pcs

Package Measurements: 94.6 x 7.5 x 4.8 cm

Package Weight: 2.03 kg