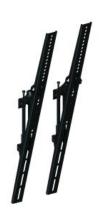

## M Pro Series - Tilt Arms 600mm

Article: 7 350 073 733 767

M Tilt Arms 600mm - Tilt Arms, Part for Pro Series, steel, length: 600mm 30kg max weight capacity, +0°/-15° tilt

angle, 2 pcs - black

Product category: PRO SERIES

## Specification

M Pro Series - Tilt Arms 600mm

 Article No:
 7 350 073 733 767

 Type:
 Part for M Pro Series

Material: Steel
Color: Black

Surface Finish: Powder coating/Anodic Oxidation

Weight: 5 kg (2 pcs)

Measurements 630x68.5x39 mm

Max Load: 30 kg per screen

Installation: Mount to rail

Warranty: 5 years

Retail Package Specification

Package Parcels: 1 pcs

Package Measurements: 64.6 x 7.5 x 4.8 cm

Package Weight: 1.71 kg