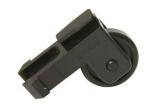

## **HP RM1-6301-000CN printer roller Printer transfer roller**

Brand: HP Product code: RM1-6301-000CN

Product name: RM1-6301-000CN

Paper delivery roller assembly HP RM1-6301-000CN. Type: Printer transfer roller, Product colour: Black, Compatibility: LaserJet Enterprise P3015d, LaserJet Enterprise P3015dn, LaserJet...