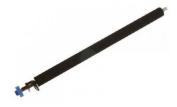

## HP RM1-1110-000CN printer/scanner spare part Roller

Brand: HP Product code: RM1-1110-000CN

Product name: RM1-1110-000CN

Transfer roller assembly - Long black spongy roller that transfers charge to paper HP RM1-1110-000CN. Type: Roller, Device compatibility: Laser/LED printer, Brand compatibility: HP, Compatibility: LaserJet 4200, LaserJet 4250, LaserJet 4350, LaserJet 4345 MFP