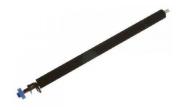

## HP RM1-1110-000CN printer/scanner spare part Roller

Brand: HP Product code: RM1-1110-000CN

Product name: RM1-1110-000CN

Transfer roller assembly - Long black spongy roller that transfers charge to paper HP RM1-1110-000CN. Type: Roller, Device compatibility: Laser/LED printer, Brand compatibility: HP, Compatibility: LaserJet 4200, LaserJet 4250, LaserJet 4350, LaserJet 4345 MFP