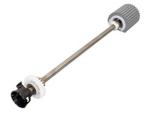

## **HP Pickup roller assembly Rulla**

Tuotemerkki: HP Tuotekoodi: RG5-6283-020CN

Tuotteen nimi: Pickup roller assembly

HP Pickup roller assembly. Malli: Rulla, Laitteiden yhteensopivuus: Monikäyttöinen, Tuotemerkin yhteensopivuus: HP, Yhteensopivuus: LaserJet 9040 MFP, LaserJet 9050 MFP