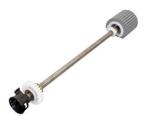

## **HP Pickup roller assembly Rulla**

Tuotemerkki: HP Tuotekoodi: RG5-6283-020CN

Tuotteen nimi: Pickup roller assembly

HP Pickup roller assembly. Malli: Rulla, Laitteiden yhteensopivuus: Monikäyttöinen, Tuotemerkin yhteensopivuus: HP, Yhteensopivuus: LaserJet 9040 MFP, LaserJet 9050 MFP