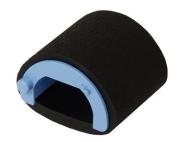

## Canon RL1-0266-000 tulostustarvikkeiden varaosa Rulla

Tuotemerkki : Canon Tuotekoodi: RL1-0266-000

Tuotteen nimi: RL1-0266-000

Canon RL1-0266-000. Malli: Rulla, Laitteiden yhteensopivuus: Laser-/LED-tulostin, Tuotemerkin yhteensopivuus: Canon, Yhteensopivuus: - Canon Faxphone L90 - Canon imageCLASS D420 - Canon imageCLASS D480 - Canon imageCLASS MF4150 -...

| Features                                            |                                      | Features                    |                                                                                                                                                                                                                                       |
|-----------------------------------------------------|--------------------------------------|-----------------------------|---------------------------------------------------------------------------------------------------------------------------------------------------------------------------------------------------------------------------------------|
| Type * Device compatibility * Brand compatibility * | Roller<br>Laser/LED printer<br>Canon | Compatibility *             | - Canon Faxphone L90 - Canon imageCLASS D420 - Canon imageCLASS D480 - Canon imageCLASS MF4150 - Canon imageCLASS MF4270 - Canon imageCLASS MF4350d - Canon imageCLASS MF4370dn - Canon imageCLASS MF4370dn - Canon imageCLASS MF4690 |
|                                                     |                                      | Logistics data              |                                                                                                                                                                                                                                       |
|                                                     |                                      | Harmonized System (HS) code | 84439990                                                                                                                                                                                                                              |