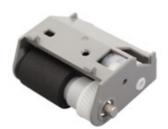

## KYOCERA 302HS94032 printer/scanner spare part Feed module

Brand: KYOCERA Product code: 302HS94032

Product name: 302HS94032

Holder Feed Assy

 $KYOCERA\ 302HS94032.\ Type:\ Feed\ module,\ Device\ compatibility:\ Laser/LED\ printer,\ Brand\ compatibility:$ 

Kyocera, Compatibility: FS-1320D, FS-1320DN, Product colour: Black, Grey, White

| Features                                            |                                             | Features                       |                                           |
|-----------------------------------------------------|---------------------------------------------|--------------------------------|-------------------------------------------|
| Type * Device compatibility * Brand compatibility * | Feed module<br>Laser/LED printer<br>Kyocera | Compatibility * Product colour | FS-1320D, FS-1320DN<br>Black, Grey, White |
|                                                     |                                             | Logistics data                 |                                           |
|                                                     |                                             | Harmonized System (HS) code    | 84439990                                  |