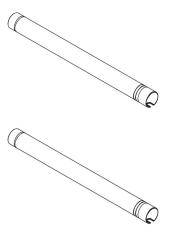

## KYOCERA 302H425010 tulostustarvikkeiden varaosa Lämmityselementti

Tuotemerkki : KYOCERA Tuotekoodi: 302H425010

Tuotteen nimi: 302H425010

 $KYOCERA\ 302H425010.\ Malli:\ L\"{a}mmity selementti,\ Laitteiden\ yhteen sopivuus:\ Laser-/LED-tulostin,$ 

Tuotemerkin yhteensopivuus: Kyocera, Yhteensopivuus: FS-1350DN / FS-1128MFP

| Ominaisuudet                                                     |                                                     | Ominaisuudet                                      |                        |
|------------------------------------------------------------------|-----------------------------------------------------|---------------------------------------------------|------------------------|
| Malli * Laitteiden yhteensopivuus * Tuotemerkin yhteensopivuus * | Lämmityselementti<br>Laser-/LED-tulostin<br>Kyocera | Yhteensopivuus *                                  | FS-1350DN / FS-1128MFP |
|                                                                  |                                                     | Logistiikkatiedot                                 |                        |
|                                                                  |                                                     | Harmonoidun järjestelmän<br>nimikkeistökoodi (HS) | 84439990               |