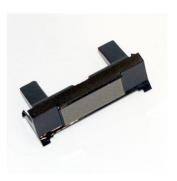

## **Brother Paper Tray**

Tuotemerkki: Brother Tuotekoodi: UL9084001

Tuotteen nimi: Paper Tray

Brother Paper Tray. Yhteensopivuus: Brother HL1030, 1240, 1250, 1270N, HL1230, 1430, 1435, 1440, 1450, 1470N