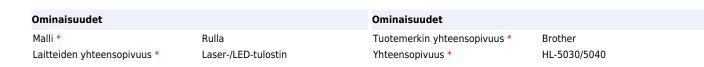

## Brother LJ7413001 tulostustarvikkeiden varaosa Rulla

Tuotemerkki : Brother

Tuotekoodi: LJ7413001

Tuotteen nimi : LJ7413001

Disclaimer. The information published here (the "Information") is based on sources that can be considered reliable, typically the manufacturer, but this Information is provided "AS IS" and without guarantee of correctness or completeness. The Information is only indicative and can be changed at any time without notification. No rights can be based on the Information. Suppliers or aggregators of this Information do not accept any liability with regard to the content of (web)pages and other documents, including its Information. The publisher of the Information can not be held liable for the content of 3rd party websites that are linking this Information or are linked to from this Information. You as the User of the Information are solely responsible for the choice and usage of this Information. You are not entitled to transfer, copy or otherwise multiply or distribute the Information. You are obliged to follow the directions of the copyright owner(s) with regard to the use of the Information. Exclusively Dutch law is applicable. With regard to price and stock data on the site, the publisher followed a number of starting points, which are not necessarily relevant for your private or business circumstances. Therefore, the price and stock data are only indicative and are subject to changes. You are personally responsible for the way you use and apply this information. As a user of the Information or sites or documents in which this Information is included, you will adhere to standard fair use including avoidance of spamming, ripping, intellectual-property violations, privacy violations, and any other illegal activity.