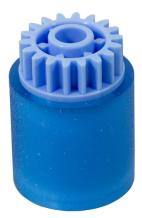

## Ricoh AF030080 printer/scanner spare part Pick-up roller 1 pc(s)

Brand: Ricoh Product code: AF030080

Product name: AF030080

Pickup Paper Feed Roller, 100 g

Ricoh AF030080. Type: Pick-up roller, Brand compatibility: Ricoh, Product colour: Blue. Quantity per

pack: 1 pc(s)

| Features                                    |                                 | Weight & dimensions |         |  |
|---------------------------------------------|---------------------------------|---------------------|---------|--|
| Type * Brand compatibility * Product colour | Pick-up roller<br>Ricoh<br>Blue | Weight              | 100 g   |  |
|                                             |                                 | Packaging data      |         |  |
|                                             |                                 | Quantity per pack * | 1 pc(s) |  |
|                                             |                                 | Package weight      | 200 a   |  |