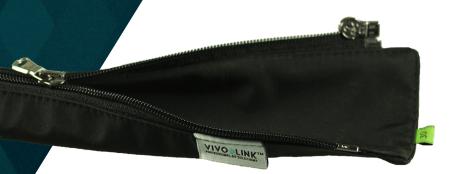

## NICE & TIDY IN A ZIP

With the Vivolink Premium Cable Management it is easy to zip cables in and a get a nice and tidy look in seconds. The materials used is the best in class quality. Easy to install – easy to clean – easy to work with. The cable management have a zipper in both ends, so it means that you can easily zip in cables from both ends and have cables going in/out in the middle if needed.

- Smart zipper for easy use
- Aesthetic solution in Scandinavian design
- Up to 10 cables inside (inner measures 22 mm)
- Soft and dirt-repelling material
- Easy and safe to install
- Heat repellent and antistatic inner membrane
- Easy to clean, machine washable
- Re-usable