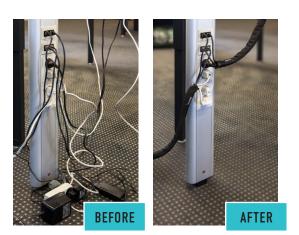

## Vivolink Premium Cable Management

Premium details form the overall impression of your office or meeting rooms.

Cable mess often creates messy rooms that are difficult to keep clean and all starts to get messy.

## NICE & TIDY IN A ZIP

With the Vivolink Premium Cable Management it is easy to zip cables in and a get a nice and tidy look in seconds. The materials used is the best in class quality. Easy to install – easy to clean – easy to work with. The cable management have a zipper in both ends, so it means that you can easily zip in cables from both ends and have cables going in/out in the middle if needed.