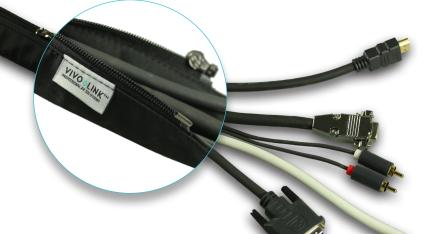

## NICE & TIDY IN A ZIP

With the Vivolink Premium Cable Management it is easy to zip cables in and a get a nice and tidy look in seconds. The materials used is the best in class quality. Easy to install – easy to clean – easy to work with. The cable management have a zipper in both ends, so it means that you can easily zip in cables from both ends and have cables going in/out in the middle if needed.

- Smart zipper for easy use
- Aesthetic solution in Scandinavian design
- Up to 10 cables inside (inner measures 22 mm)
- Soft and dirt-repelling material
- Easy and safe to install
- Heat repellent and antistatic inner membrane
- Easy to clean, machine washable
- Re-usable