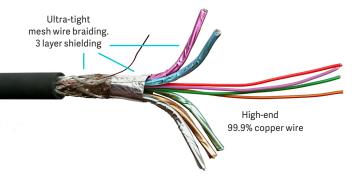

## **HDMI** Cable

Item number: PROHDMIHD5 High Speed with Ethernet (2.0) HDMI supports:

- All HDMI resolutions up to 4K (4096x2160p @60Hz), including 3D video
- Sample rate up to 4:4:4
- High Dynamic Range (HDR)
- Transfer speed 18 Gbit/s
- **HDCP 2.2**
- Supports Deep Color, up to 16-bits per channel, including x.v.Color standard
- Supports the 21:9 cinema aspect ratio
- Supports SA-CD, DVD-Audio, DTS-HD Master Audio, Dolby TrueHD, and other highdefinition audio standards
- Audio Return Channel
- Auto Lip Sync
- Supports up to 32 audio channels and a 1536 kHz audio sampling rate
- Dynamic sound synchronization
- Supports extended CEC (Consumer Electronics Control) commands and functions, the HDMI Ethernet Channel, and the Audio Return Channel features
- Fully assembled with 19 pins connected
- High quality HDMI A connector, 15um gold min. in contact area for high reliability and professional use
- 99,9% pure copper wires for lossless picture transmission
- Triple shielded cable and extra shielding in the connector
- High flexibility ensuring small bending radius