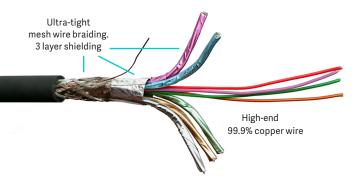

## **HDMI** Cable

Item number: PROHDMIHD3 High Speed with Ethernet (2.0) HDMI supports:

- All HDMI resolutions up to 4K (4096x2160p @60Hz), including 3D video
- Sample rate up to 4:4:4
- High Dynamic Range (HDR)
- Transfer speed 18 Gbit/s
- **HDCP 2.2**
- Supports Deep Color, up to 16-bits per channel, including x.v.Color standard
- Supports the 21:9 cinema aspect ratio
- Supports SA-CD, DVD-Audio, DTS-HD Master Audio, Dolby TrueHD, and other highdefinition audio standards
- Audio Return Channel
- Auto Lip Sync
- Supports up to 32 audio channels and a 1536 kHz audio sampling rate
- Dynamic sound synchronization
- Supports extended CEC (Consumer Electronics Control) commands and functions, the HDMI Ethernet Channel, and the Audio Return Channel features
- Fully assembled with 19 pins connected
- High quality HDMI A connector, 15um gold min. in contact area for high reliability and professional use
- 99,9% pure copper wires for lossless picture transmission
- Triple shielded cable and extra shielding in the connector
- High flexibility ensuring small bending radius

Solid copper shield and 15um thick 24Kt gold bladed contact pins

With Vivolink 12 Years Warranty you can rest assured we stand behind our products and our customers.

AT A FAIR PRICE

Vivolink's rugged design and rigid quality control standards deliver high quality products at fair prices.