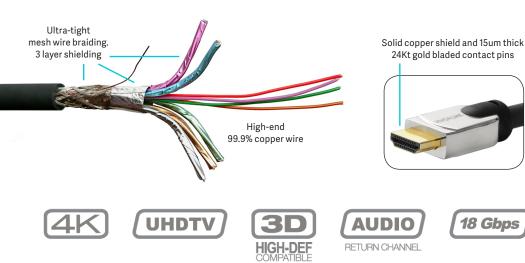

## HDMI Cable Metal

High Speed with Ethernet (2.0) HDMI supports:

- All HDMI resolutions up to 4K (4096x2160p @60Hz), including 3D video
- Support sample rate 4:4:4

- High Dynamic Range (HDR)
- Transfer speed 18 Gbit/s
- HDCP 2.2
- Supports Deep Color, up to 16-bits per channel, including x.v.Color standard
- Supports the 21:9 cinema aspect ratio
- Supports SA-CD, DVD-Audio, DTS-HD Master Audio, Dolby TrueHD, and other highde inition audio standards
- Audio Return Channel
- Auto Lip Sync
- Supports up to 32 audio channels and a 1536 kHz audio sampling rate
- Dynamic sound synchronization
- Supports extended CEC (Consumer Electronics Control) commands and functions, the HDMI Ethernet Channel, and the Audio Return Channel features
- Fully assembled with 19 pins connected
- High quality HDMI A connector, 15um gold min. in contact area for high reliability and professional use
- 99,9% pure copper wires for lossless picture transmission
- Triple shielded cable and extra shielding in the connector
- High lexibility ensuring small bending radius