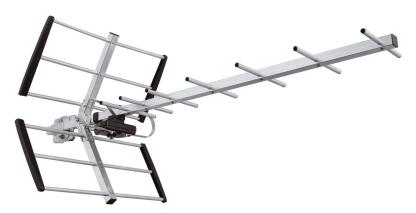

## **UHF14 OUTDOOR ANTENNA**

#### Features

Aluminum construction Designed for the reception of digital UHF terrestrial TV channels Optimized to avoid problems with 700 Mhz LTE Easy "Click" assembly system Pre-mounted elements for easy assembly Waterproof dipole box suitable for F-connector

#### **Technical specifications**

| Туре:               | Passive                             |
|---------------------|-------------------------------------|
| Beam width (H/V):   | Horizontal 30-50° / Vertical 35-50° |
| Connector:          | F-connector                         |
| Channels:           | CH 21-48                            |
| Frequency:          | 470 – 700 MHz                       |
| Elements:           | 14                                  |
| Front / back ratio: | 24 dB                               |
| Gain:               | 10 – 13 dB                          |
| Impedance:          | 75 Ohm                              |

#### Contents:

Antenna. Mast clamp. 900 mm 1.04 Kg 235 x 65 x 910 mm 1.24 Kg

5706998278128 20661 5