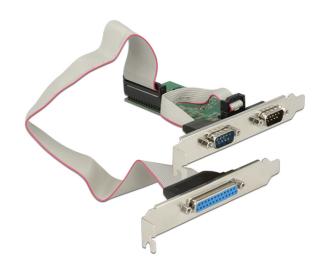

# Description

The PCI Express card by Delock expands a PC by two external serial ports as well as one external parallel port. Different devices such as scanner, printer, mouse etc. can be connected to this card. By using the included low profile brackets, the PCI Express card can be also installed into a Mini-PC.

### **Specification**

Connector:

external:

2 x serial RS-232 DB9 male

1 x Parallel DB25 female (separate rear bracket)

internal:

1 x PCI Express x1, V2.0

- Chipset: ASIX AX99100
- · Serial specification:
- Data transfer rate up to 230.4 Kb/s
- FIFO: 256 byte
- · Compatible with 16C950 UART
- Parallel specification:
- Data transfer rate up to 1.5 Mb/s
- FIFO: 16 byte
- Supports SPP, Byte and ECP mode

# Package content

- PCI Express card
- Slot bracket
- 3 x low profile bracket
- Driver CD
- User manual