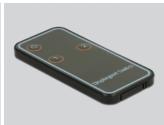

#### Description

With this Delock Displayport switch up to two Displayport devices can be used with one Displayport monitor. With the button on the device or the remote control can be switched between the Displayport devices. The output is dual-mode capable (DP++), so that an HDMI or DVI monitor can be connected with a suitable adapter.

# **Specification**

· Connector:

Input:

2 x Displayport 20 pin female

1 x DC 5 V power connector

Output:

1 x Displayport 20 pin female

- · Switching via button or infrared remote control
- LED indicator for active port
- · Displayport 1.2 specification
- Displayport output supports Dual Mode DP++
- · Audio input formats: 7.1 channel up to 192 kHz sample rate
- Supports a resolution up to 3840 x 2160 @ 60 Hz (depending on the system and the connected hardware)
- · Metal housing
- · Colour: black
- Dimensions (LxWxH): ca. 90 x 73 x 31 mm

#### Item No. 87697

EAN: 4043619876976

Country of origin: China

Package: Retail Box

- Remote control
- External power supply
- User manual