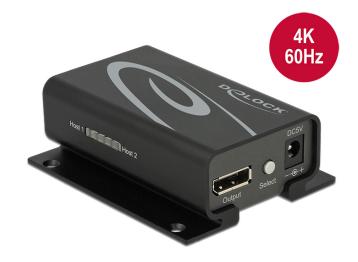

# Delock Displayport 1.2 Switch 2 x Displayport in > 1 x Displayport out 4K

#### Description

With this Delock Displayport switch up to two Displayport devices can be used with one Displayport monitor. With the button on the device or the remote control can be switched between the Displayport devices. The output is dual-mode capable (DP++), so that an HDMI or DVI monitor can be connected with a suitable adapter.

# **Specification**

· Connector:

Input:

2 x Displayport 20 pin female

1 x DC 5 V power connector

Output:

1 x Displayport 20 pin female

- · Switching via button or infrared remote control
- LED indicator for active port
- · Displayport 1.2 specification
- Displayport output supports Dual Mode DP++
- · Audio input formats: 7.1 channel up to 192 kHz sample rate
- Supports a resolution up to 3840 x 2160 @ 60 Hz (depending on the system and the connected hardware)
- · Metal housing
- · Colour: black
- Dimensions (LxWxH): ca. 90 x 73 x 31 mm