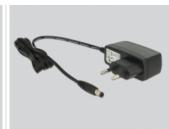

#### Power supply specification

- Wall power supply
- Input: AC 100 ~ 240 V / 50 ~ 60 Hz / 0.2 A
- Output: 5 V / 1.0 A
- Ground outside, plus inside
- Dimensions:

inside: ø ca. 2.1 mm outside: ø ca. 5.5 mm length: ca. 9 mm

#### Item No. 87697

EAN: 4043619876976

Country of origin: China

Package: Retail Box

- Remote control
- External power supply
- User manual