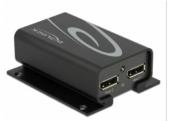

# **Specification**

· Connector:

Input:

2 x Displayport 20 pin female

1 x DC 5 V power connector

Output:

1 x Displayport 20 pin female

- · Switching via button or infrared remote control
- LED indicator for active port
- · Displayport 1.2 specification
- Displayport output supports Dual Mode DP++
- · Audio input formats: 7.1 channel up to 192 kHz sample rate
- Supports a resolution up to 3840 x 2160 @ 60 Hz (depending on the system and the connected hardware)
- · Metal housing
- · Colour: black
- Dimensions (LxWxH): ca. 90 x 73 x 31 mm

## Package content

Displayport switch