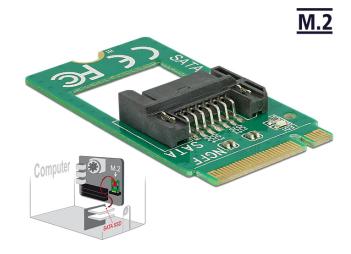

## Description

This adapter by Delock converts the M.2 interface into a SATA 7 pin interface. Thus it can be used to connect e.g. a SATA SSD to the M.2 interface.

Additional Information

EAN: 4043619628766

## Connectors:

- 1 x 67 pin M.2 Key B male >
- 1 x SATA 6 Gb/s 7 pin plug
- Interface: SATA
- Form factor: M.2 2242
- · Data transfer rate up to 6 Gb/s
- Dimensions (LxWxH): ca. 42 x 22 x 5 mm
- · OS independent, no driver installation necessary

System requirements

· A free M.2 interface with key B

Package content

Adapter

Images

DATASHEET

| General                     |                                                  |
|-----------------------------|--------------------------------------------------|
| Form factor:                | M.2 2242                                         |
| Supported operating system: | OS independent, no driver installation necessary |
| Slot:                       | SATA                                             |
| Interface                   |                                                  |
| connector 1:                | 1 x 67 pin M.2 Key B male                        |
| connector 2:                | 1 x SATA 6 Gb/s 7 pin plug straight              |
| Technical characteristics   |                                                  |
| Data transfer rate:         | 6 Gb/s                                           |
| Physical characteristics    |                                                  |
| Length:                     | 42 mm                                            |
| Width:                      | 22 mm                                            |
| Height:                     | 5 mm                                             |