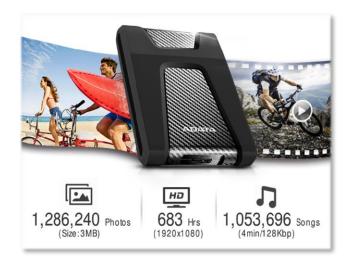

## Bigger capacity handles more storage needs

We're proud to offer the HD650 in up to 4TB, significantly larger than previous generation external HDDs, with USB 3.1 speeds and no power supply.