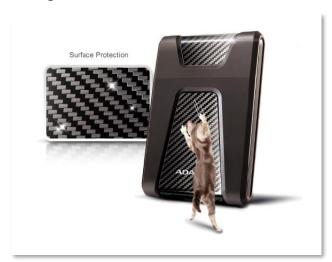

#### **Surface Protected**

The housing is constructed of a durable composite plastic material, highly resistant to scratching and marring.