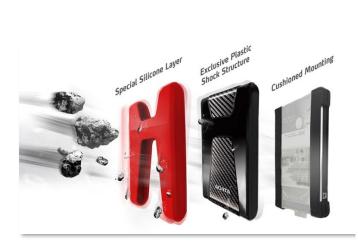

### **Designed to Absorb the Hardest Knocks**

The triple-layer construction of the HD650 incorporates unique silicone material with exceptional elasticity to provide great shock absorption on all axes.