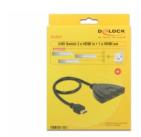

# Delock HDMI UHD Switch 3 x HDMI in > 1 x HDMI out 4K with integrated cable 50 cm

## Description

With this HDMI switch by Delock up to three HDMI devices can be used with one HDMI monitor, TV or beamer. The button on the device allows switching between the HDMI devices.

#### Package content

- HDMI switch
- User manual