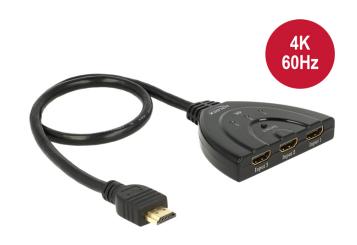

# Delock HDMI UHD Switch 3 x HDMI in > 1 x HDMI out 4K with integrated cable 50 cm

## Description

With this HDMI switch by Delock up to three HDMI devices can be used with one HDMI monitor, TV or beamer. The button on the device allows switching between the HDMI devices.

## **Specification**

Connectors:

Input:

3 x HDMI-A 19 pin female

Output:

1 x HDMI-A 19 pin male

- · HDMI port selection by button
- LED indicators for active HDMI port
- High Speed HDMI specification
- · Supports 3D displays
- Supports HDCP 1.4 and 2.2
- Resolution up to 3840 x 2160 @ 60 Hz (depending on the system and the connected hardware)
- Video bandwidth up to 600 MHz / 6 Gbps per channel, max. 18 Gbps
- · No external power supply needed
- · Plastic housing
- Colour: black
- Dimensions (LxWxH): ca. 81 x 62 x 16 mm
- Cable length without connectors: ca. 50 cm