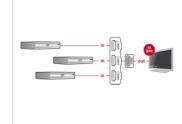

## Description

With this HDMI switch by Delock up to three HDMI devices can be used with one HDMI monitor, TV or beamer. The button on the device allows switching between the HDMI devices.

## **Specification**

Connectors:

Input:

3 x HDMI-A 19 pin female

Output:

1 x HDMI-A 19 pin male

- · HDMI port selection by button
- LED indicators for active HDMI port
- High Speed HDMI specification
- · Supports 3D displays
- Supports HDCP 1.4 and 2.2
- Resolution up to 3840 x 2160 @ 60 Hz (depending on the system and the connected hardware)
- Video bandwidth up to 600 MHz / 6 Gbps per channel, max. 18 Gbps
- · No external power supply needed
- · Plastic housing
- Colour: black
- Dimensions (LxWxH): ca. 81 x 62 x 16 mm
- Cable length without connectors: ca. 50 cm