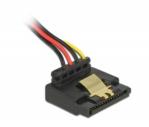

# Delock Power Cable SATA 15 pin receptacle > 4 pin floppy male metal 30 cm

## Description

This power cable by Delock can be connected to a 4 pin floppy power connector of a power supply unit and enables the power supply of a drive with SATA 15 pin interface. The metal clip on the SATA receptacle ensures that the cable reliably clicks into place.

# **Specification**

- Connectors:
- 1 x SATA 15 pin power receptacle upwards angled >
- 1 x Floppy 4 pin male
- Voltage: 5 V + 12 V
- Cable gauge: 20 AWG
- · Length incl. connectors: ca. 30 cm