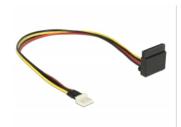

# Delock Power Cable SATA 15 pin receptacle > 4 pin floppy male metal 30 cm

## Description

This power cable by Delock can be connected to a 4 pin floppy power connector of a power supply unit and enables the power supply of a drive with SATA 15 pin interface. The metal clip on the SATA receptacle ensures that the cable reliably clicks into place.

# **Specification**

- Connectors:
- 1 x SATA 15 pin power receptacle upwards angled >
- 1 x Floppy 4 pin male
- Voltage: 5 V + 12 V
- Cable gauge: 20 AWG
- · Length incl. connectors: ca. 30 cm