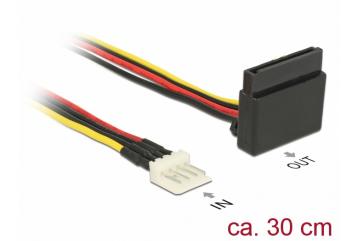

# Delock Power Cable SATA 15 pin receptacle > 4 pin floppy male metal 30 cm

## Description

This power cable by Delock can be connected to a 4 pin floppy power connector of a power supply unit and enables the power supply of a drive with SATA 15 pin interface. The metal clip on the SATA receptacle ensures that the cable reliably clicks into place.

# **Specification**

- Connectors:
- 1 x SATA 15 pin power receptacle upwards angled >
- 1 x Floppy 4 pin male
- Voltage: 5 V + 12 V
- Cable gauge: 20 AWG
- · Length incl. connectors: ca. 30 cm