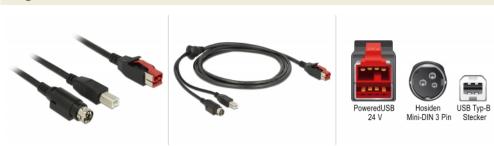

# Delock PoweredUSB cable male 24 V > USB Type-B male + Hosiden Mini-DIN 3 pin male 2 m for POS printers and terminals

## Description

This PoweredUSB cable by Delock can be used to connect a device with USB Type-B port and Hosiden Mini-DIN 3 pin power port to a PC or hub with PoweredUSB 24 V port. It is suitable for connecting various POS devices such as printers and terminals, e.g. by Epson or Toshiba. The cable is used both for data transmission and for power supply of the connected device.

## **Specification**

- Connectors:
- 1 x PoweredUSB male 24 V >
- 1 x USB Type-B male +
- 1 x Hosiden Mini-DIN 3 pin power male
- PoweredUSB specification
- Voltage: 24 V
- Cable gauge:26 AWG data line
- 20 AWG power line
- Cable diameter: ca. 6.5 mm
- · Cable double shielded
- Data transfer rate up to 480 Mbps
- Colour: black
- · Length incl. connectors (L): ca. 2 m