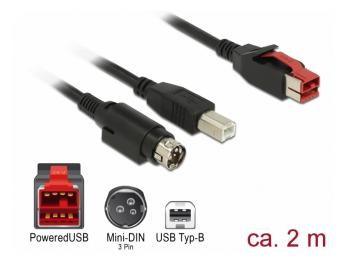

# Delock PoweredUSB cable male 24 V > USB Type-B male + Hosiden Mini-DIN 3 pin male 2 m for POS printers and terminals

## Description

This PoweredUSB cable by Delock can be used to connect a device with USB Type-B port and Hosiden Mini-DIN 3 pin power port to a PC or hub with PoweredUSB 24 V port. It is suitable for connecting various POS devices such as printers and terminals, e.g. by Epson or Toshiba. The cable is used both for data transmission and for power supply of the connected device.

## **Specification**

- Connectors:
- 1 x PoweredUSB male 24 V >
- 1 x USB Type-B male +
- 1 x Hosiden Mini-DIN 3 pin power male
- PoweredUSB specification
- Voltage: 24 V
- Cable gauge:26 AWG data line
- 20 AWG power line
- Cable diameter: ca. 6.5 mm
- · Cable double shielded
- Data transfer rate up to 480 Mbps
- Colour: black
- · Length incl. connectors (L): ca. 2 m