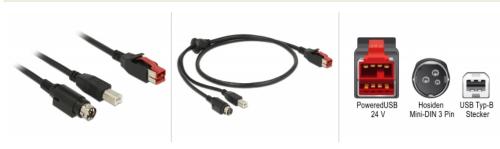

# Delock PoweredUSB cable male 24 V > USB Type-B male + Hosiden Mini-DIN 3 pin male 1 m for POS printers and terminals

#### Description

This PoweredUSB cable by Delock can be used to connect a device with USB Type-B port and Hosiden Mini-DIN 3 pin power port to a PC or hub with PoweredUSB 24 V port. It is suitable for connecting various POS devices such as printers and terminals, e.g. by Epson or Toshiba. The cable is used both for data transmission and for power supply of the connected device.

## **Specification**

- Connectors:
- 1 x PoweredUSB male 24 V >
- 1 x USB Type-B male +
- 1 x Hosiden Mini-DIN 3 pin power male
- PoweredUSB specification
- Voltage: 24 V
- Cable gauge:26 AWG data line
- 20 AWG power line
- Cable diameter: ca. 6.5 mm
- · Cable double shielded
- Data transfer rate up to 480 Mbps
- Colour: black
- · Length incl. connectors (L): ca. 1 m