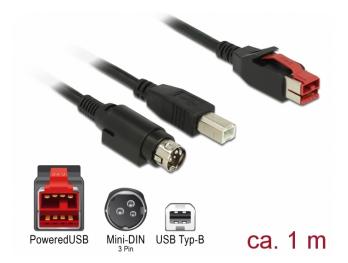

# Delock PoweredUSB cable male 24 V > USB Type-B male + Hosiden Mini-DIN 3 pin male 1 m for POS printers and terminals

#### Description

This PoweredUSB cable by Delock can be used to connect a device with USB Type-B port and Hosiden Mini-DIN 3 pin power port to a PC or hub with PoweredUSB 24 V port. It is suitable for connecting various POS devices such as printers and terminals, e.g. by Epson or Toshiba. The cable is used both for data transmission and for power supply of the connected device.

## **Specification**

- Connectors:
- 1 x PoweredUSB male 24 V >
- 1 x USB Type-B male +
- 1 x Hosiden Mini-DIN 3 pin power male
- PoweredUSB specification
- Voltage: 24 V
- Cable gauge:26 AWG data line
- 20 AWG power line
- Cable diameter: ca. 6.5 mm
- · Cable double shielded
- Data transfer rate up to 480 Mbps
- Colour: black
- · Length incl. connectors (L): ca. 1 m